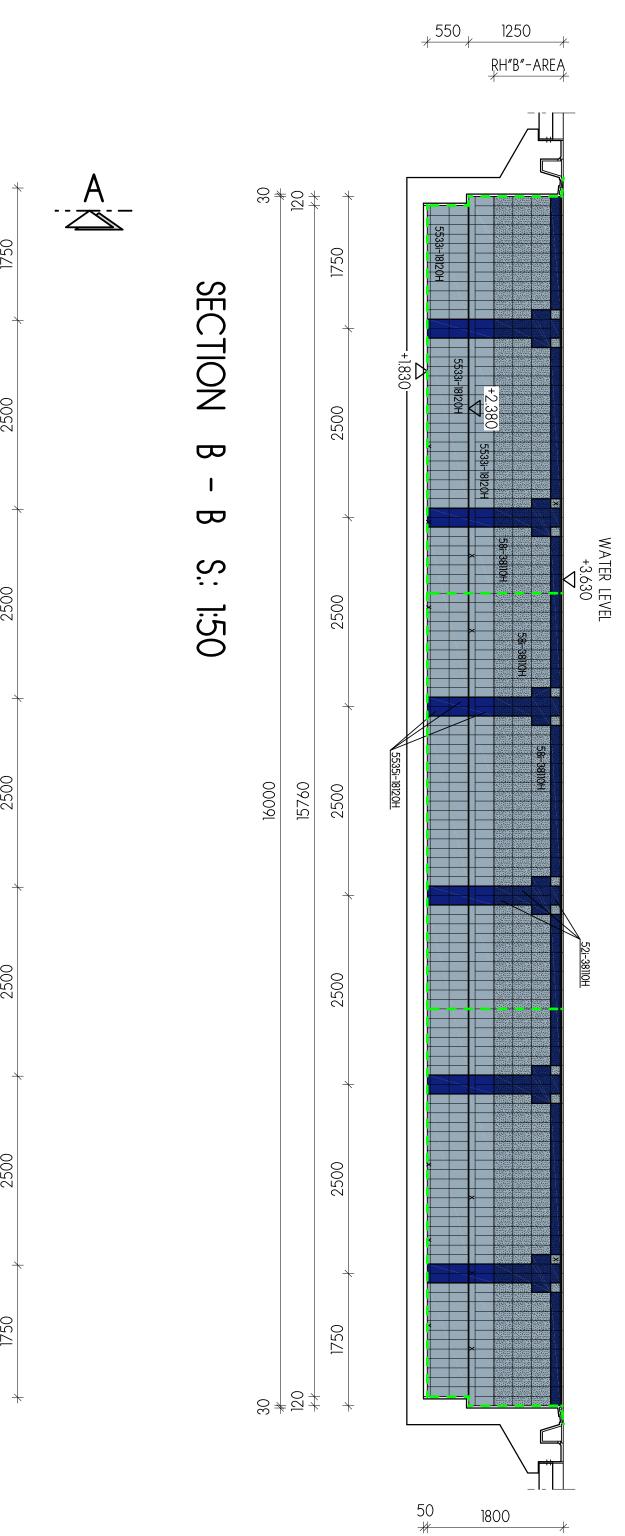

PLAN S.: 1:50

The tile fixer has to cut all tiles and special pieces at site. In order to facilitate the cutting work some tiles have been marked with "x"!

ATTENTION: WHEN USING ELECTRONIC KEEPING INSTRUMENTS, THE LENGTH OF THE BASIN CHANGES FROM 25.010 TO 25.020m ACCORDING TO THE TYPE OF THE TIMER. B