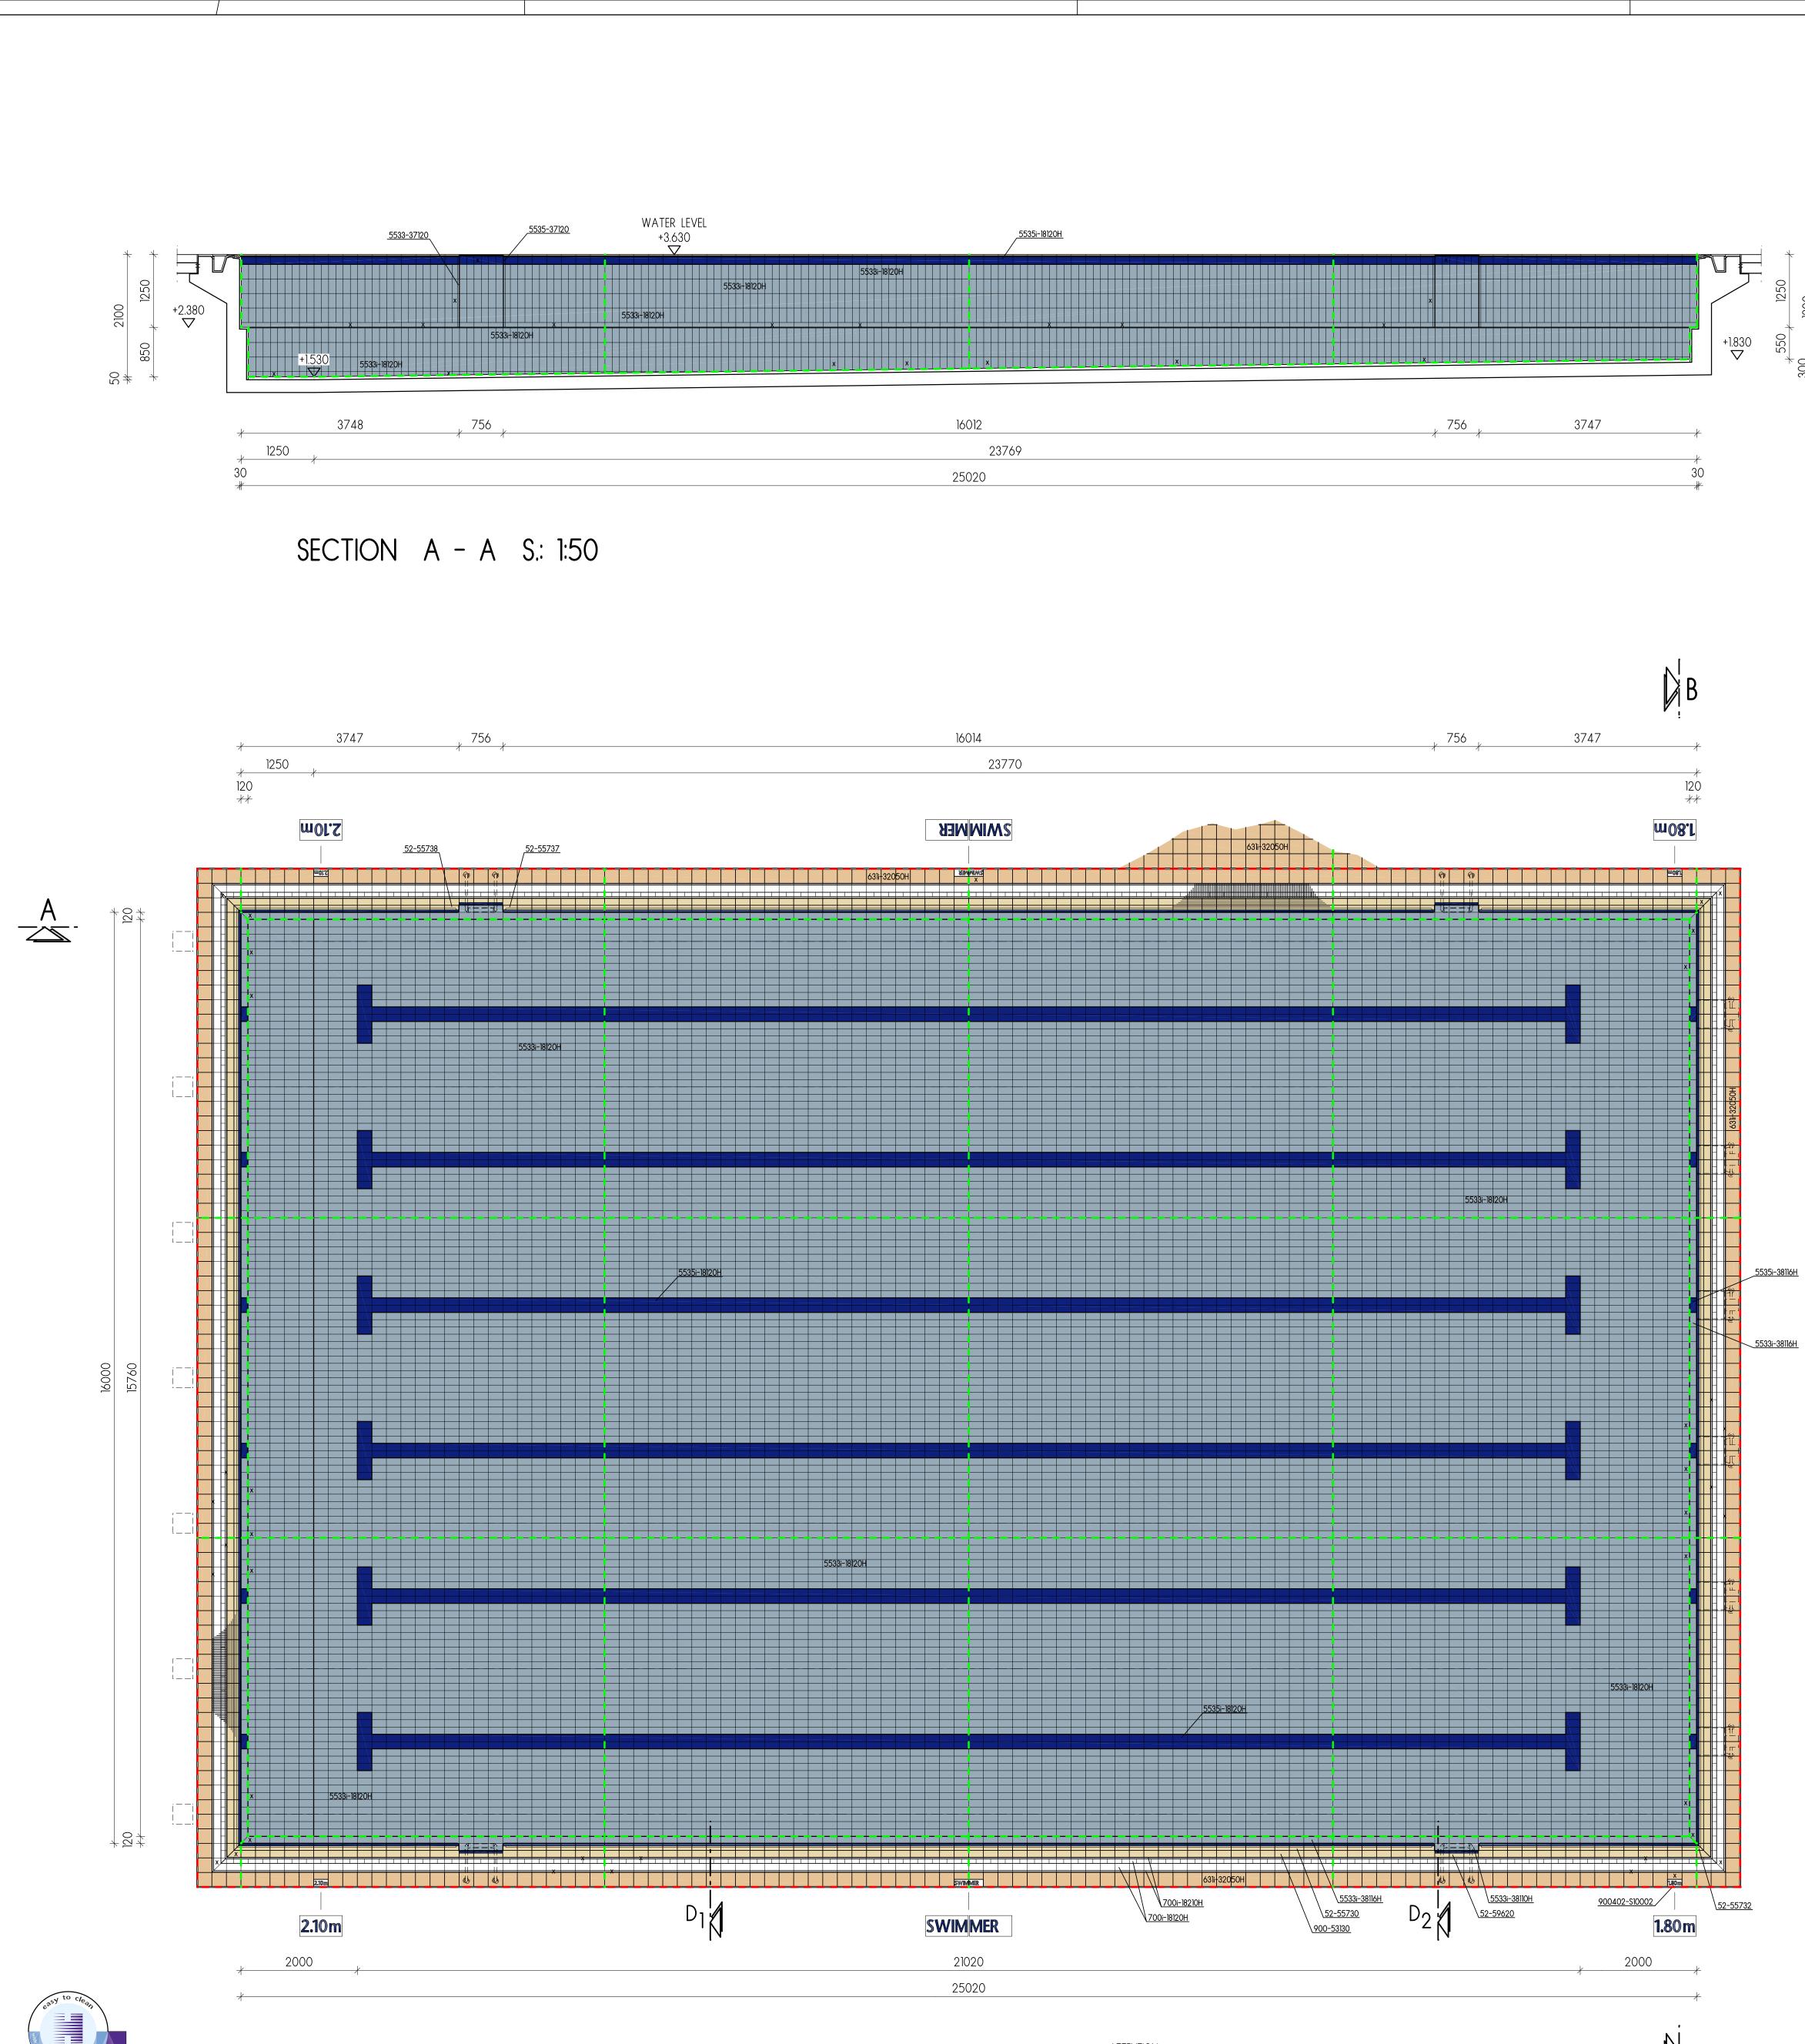

PLAN S.: 1:50

The tile fixer has to cut all tiles and special pieces at site. In order to facilitate the cutting work some tiles have been marked with "x"!

ATTENTION: WHEN USING ELECTRONIC KEEPING INSTRUMENTS, THE LENGTH OF THE BASIN CHANGES FROM 25.010 TO 25.020m ACCORDING TO THE TYPE OF THE TIMER. B